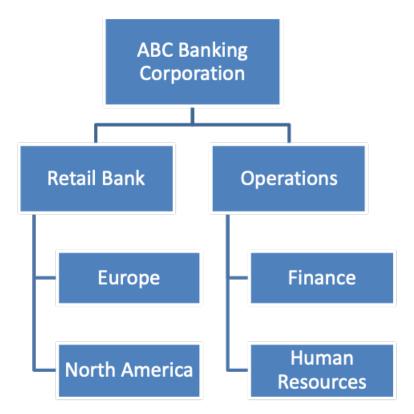

# Overview

Organizations contain your user and admin accounts.

You can set up the MMP to reflect your organizational structure where you can create an organization (root node) with the name of your Enterprise. Each node or branch of the tree represents a department. Each department can have its own administrator with well-defined roles and privileges.

#### Consider the example below:

You can create one or multiple organizational levels or just create one organizational level below the root node. This structure is flexible enough to manage your employee base.

You can have as many organizations and sub-organizations in the portal as needed.