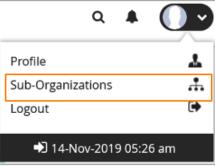

# **Edit Organization**

- 1. Click 🕖 🗸
- 2. Click Sub-Organizations.

| ۹ 🔺 🚺                  |   |
|------------------------|---|
| Profile                | * |
| Sub-Organizations      | * |
| Logout                 | • |
| 🖈 14-Nov-2019 05:26 am |   |

3. Click **Edit** to make changes to the parameters within the organization.

|                  | ABC Bank                 |   |                                                | All the in     | formation displayed in Afric                     | a - Abidjan ( GMT ) |                                                  |            |           |
|------------------|--------------------------|---|------------------------------------------------|----------------|--------------------------------------------------|---------------------|--------------------------------------------------|------------|-----------|
|                  | All Sub-Organizations    |   | ABC Bank                                       |                |                                                  |                     |                                                  |            | Edit      |
| Last.            | ABC Bank                 | • | Organization ID                                | Users          | Admi                                             | nistrators          | Created On                                       | SMS Opt-In | Redaction |
|                  | Home Loan                |   | 89900012                                       | 1              | 1                                                |                     | 05-Dec-2018                                      | ×          | ×         |
|                  | Wealth Mgmt Non-Recorded |   | Sub-Organization                               | s              |                                                  |                     |                                                  |            |           |
|                  | Wealth Mgmt Recorded     |   |                                                |                |                                                  |                     |                                                  |            |           |
| <b>e</b><br>Help |                          |   | Home Loan<br>Organization ID : 1<br>0 users(s) | 89900103       | Wealth Mgmt N<br>Organization ID :<br>0 users(s) |                     | Wealth Mgmt F<br>Organization ID :<br>1 users(s) |            |           |
|                  |                          |   | SMS Opt-in                                     | Redaction      | SMS Opt-in                                       | Redaction           | SMS Opt-in                                       | Redaction  |           |
|                  |                          |   | + Create New Su                                | b-Organization |                                                  |                     |                                                  |            |           |