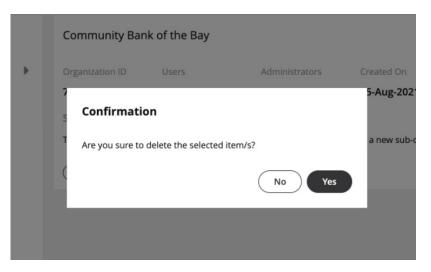

1. Once you have deleted or moved all the users and administrators, the delete button becomes available.

| Community             |                          |                          |                         |            | Edit Delete |
|-----------------------|--------------------------|--------------------------|-------------------------|------------|-------------|
| Organization ID       | Users                    | Administrators           | Created On              | SMS Opt-in | Redaction   |
| 7900                  | 0                        | 0                        | 25-Aug-2021             | ×          | ~           |
| Sub-Organizations     |                          |                          |                         |            |             |
| There is no sub-organ | izations available, clio | k on the button below to | create a new sub-organi | zations.   |             |
| + Create New Sub-     | Organization             |                          |                         |            |             |

2. Click **Yes** to confirm deletion.