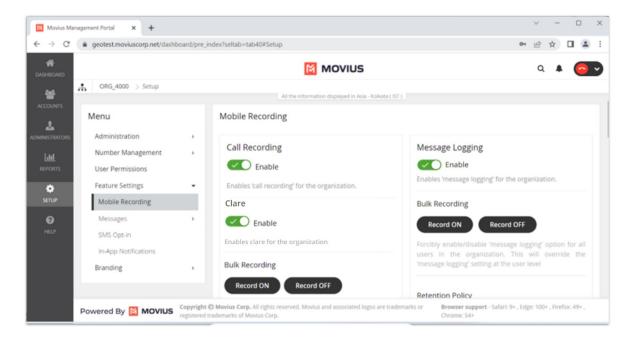

# Setup CLARE for an organization

The policy for enabling CLARE is

1. Go to Setup, then Mobile Recording.

## Add CLARE for an organization

The policy for enabling CLARE is in the Mobile Recording section of the Setup tool

- 1. Go to Setup, then Mobile Recording.
- 2. Select the **Enable** toggle under Clare. A green checkmark indicates its enabled. Grey indicates it is not.